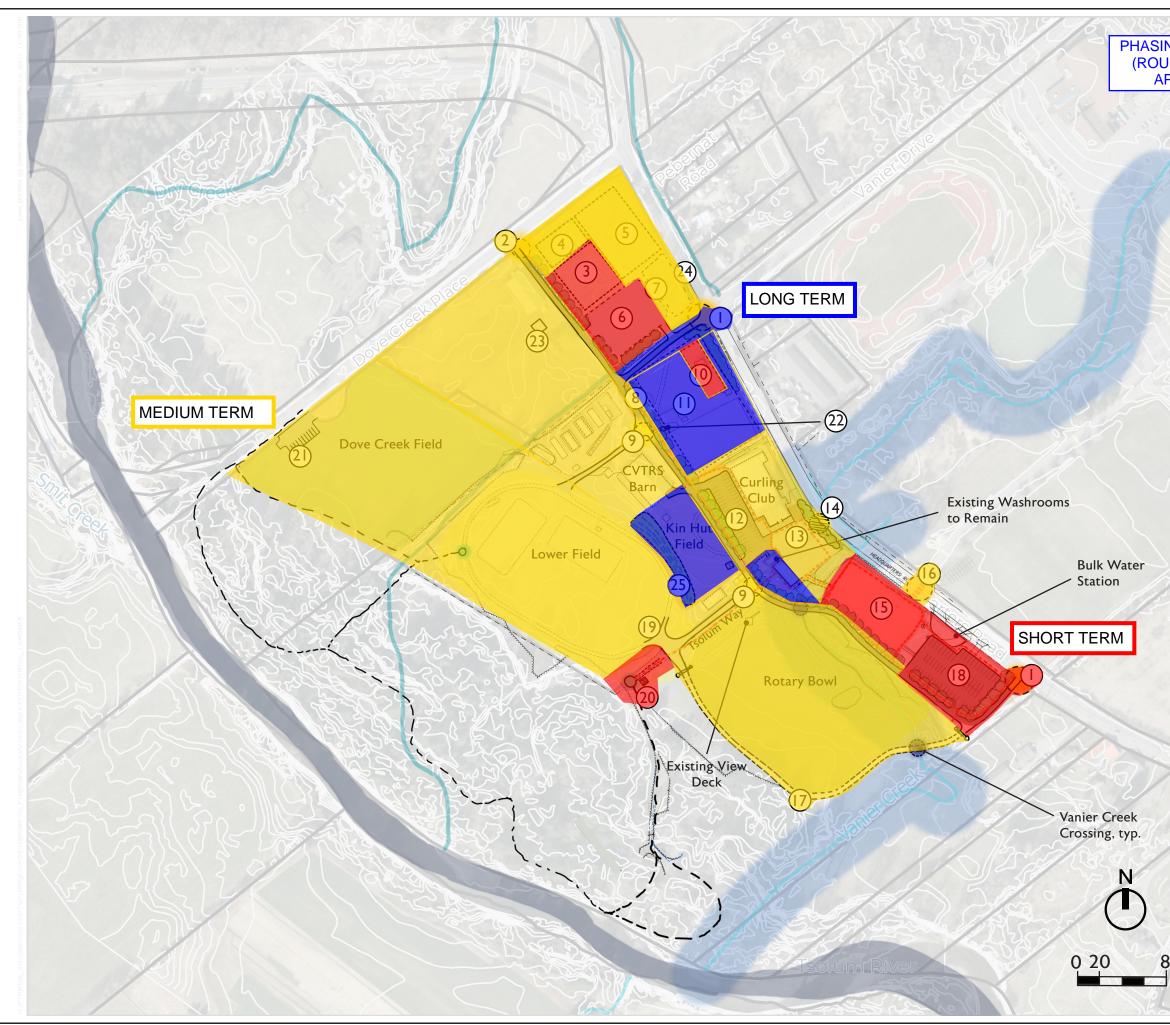

Together with Urban Systems, CVRD staff have developed a proposed implementation strategy, with recommended improvements the following planning horizons:

- Short term (1-2 years);
- Medium term (3-5 years); and
- Long term (6-10 years)

# Current short-term priorities include:

- Farmers' Market Vendor Area (most of Zone D, including portion of Main Spine Road)
- Food Hub Building (Zone F)
- Relocation of Teaching and Education Plots (from Zone D to Zone G – if required for Zone D redevelopment)
- Property-wide Wayfinding Signage and Map Kiosk(s)

# • Short-term (1-2 years) Cost estimate implementation \$2.619,000

- o Farmers' Market Vendor Area (most of Zone D, including portion of Main Spine Road)
- Tsolum Way trailhead and washroom (Zone E)

- Food Hub building (Zone F)
- Relocation of Teaching and Education Plots to Stonehenge (from Zone D to Zone G)
- Property-wide wayfinding signage and map kiosk(s)

# • Medium-term (3-5 years) Cost estimate implementation \$4,137,900

- Curling Centre urban plaza and parking lot redevelopment (north section of Zone E)
- Off-site crosswalk across Headquarters Road connecting to CVRD Sports Centre and Fields, Vanier Secondary and parking lots
- Central and West portions of Main Spine Road (Zone D, E, F, G)
- Relocated Upper Ring and additional Covered Ring at Stonehenge, incl. access and parking improvements (Zone G)
- Dove Creek Field trailhead parking (Zone A)
- Rotary Bowl access lane (Zone C)

# • Long-term (6-10 years) Cost estimate implementation \$857,800

- Upgraded Main Entry road access from Headquarters Road at Vanier intersection (Zone G)
- o Events Plaza and Logistics Centre (Zone E)
- New washrooms near CVTRS (Zone F)
- Amphitheatre at Kin Hut (Zone E)

# Appendix A

- 1. Proposed Main Entries
- 2. Proposed Secondary Entry
- 3. Relocated and Expanded Teaching and Education Plots
- 4. Proposed Covered Riding Ring
- 5. Relocated Upper Ring
- 6. Stonehenge Gravel Parking Lot
- 7. Horse Trailer Drop-off and Staging Area
- 8. Multi-modal Circulation Spine
- 9. Access Control Points
- 10. Consolidated Storage Area
- Future Development Area with New Parking and Connection to Existing Curling Club Building
- 12. Reconfigured Curling Club Parking
- 13. Urban Plaza Flex for Expanded Farmers' Market/ Event Parking
- 14. Decommissioned Entry -Emergency and Events Access Only
- 15. Proposed Farmer's Market (approximately 110 stalls)
- 16. Proposed Pedestrian Crossing
- 17. Proposed Access Road w/ Stream Crossing
- 18. Reconfigured and Expanded Parking (58 Stalls)
- 19. Widened Access to Lower Field
- 20. Trailhead with Covered Shelter and Improved Washrooms and Bike Parking
- 21. Trailhead Parking (10 Stalls +/-)
- 22. Proposed Washrooms
- 23. Proposed Open Air Shelter
- 24. Retain Existing Driveway as Emergency Access Only
- 25. Amphitheatre Seating

Comox Valley Exhibition Grounds

Master Plan - Concept Plan

2021/03/10